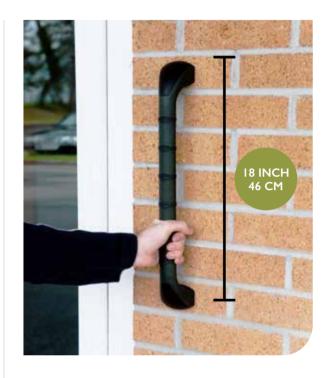

## PRIMA OUTDOOR GRAB BAR

A WELL SITUATED GRAB BAR CAN MAKE ALL THE DIFFERENCE TO THE SAFETY AND CONFIDENCE OF USERS OUTSIDE THEIR HOME.

## KFY FFATURES

- Soft ribs help to improve grip, even when wet
- Strong plastic bar which is warm to the touch, unlike metal
- Concealed aluminium core for a high maximum user weight

The Prima Outdoor Grab Bar is the ideal rail for outside the front or back door, helping users get in and out of their home.