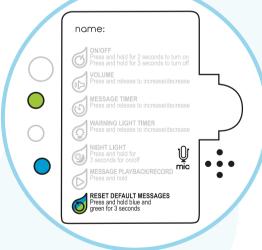

## 6 RE-SETTING THE DEVICE TO FACTORY SETTING

To delete all personalised messages and return to default messages. Press and hold both the blue and green buttons together for 3 seconds.