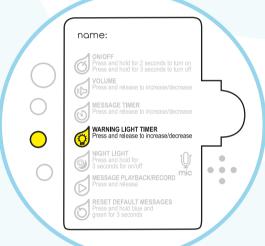

# 3 SETTING THE REMINDER LIGHT TIMER

The yellow button is to increase or decrease the reminder light timer intervals, from 20, 40 or 60 minutes.

The warning lights can also be turned off.