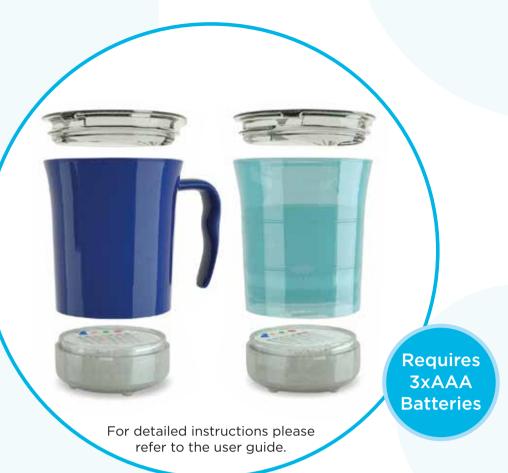

### 1 SWITCHING ON/OFF

Press and hold the red button for 2 seconds to turn on.

Press and hold for 3 seconds to turn off.

To change the volume level between 1 to 4, press and release the red button.