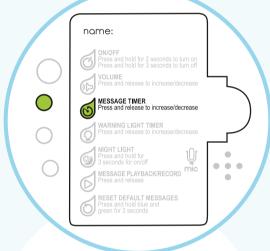

### 2 SETTING THE MESSAGE TIMER

The green button is to increase or decrease the message timer intervals, from 20, 40 or 60 minutes.

The reminder messages can also be turned off.