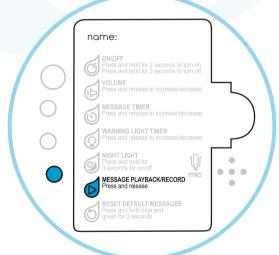

#### 5 LISTEN AND RECORD PRE-SET AND PERSONALISED MESSAGES

The blue button is to listen to the 3 pre-set reminder messages and to record personalised reminder messages.

Press and release the blue button and the system will talk you through the settings.