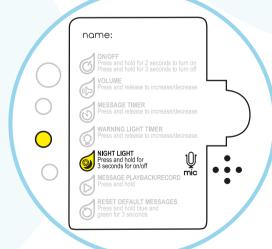

#### 4 SWITCHING ON/OFF THE NIGHT LIGHT FUNCTION

When the base senses darkness for more than 30 seconds it will automatically switch into night mode.

To turn the night light system off hold the yellow button for 3 seconds.