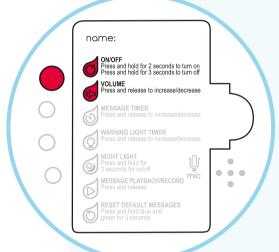

### 1 SWITCHING ON/OFF

Press and hold the red button for 2 seconds to turn on.

Press and hold for 3 seconds to turn off.

To change the volume level between 1 to 4, press and release the red button.

### 2 SETTING THE MESSAGE TIMER

The green button is to increase or decrease the message timer intervals, from 20, 40 or 60 minutes.

The reminder messages can also be turned off.

# 3 SETTING THE REMINDER LIGHT TIMER

The yellow button is to increase or decrease the reminder light timer intervals, from 20, 40 or 60 minutes.

The warning lights can also be turned off.

#### 4 SWITCHING ON/OFF THE NIGHT LIGHT FUNCTION

When the base senses darkness for more than 30 seconds it will automatically switch into night mode.

To turn the night light system off hold the yellow button for 3 seconds.

#### 5 LISTEN AND RECORD PRE-SET AND PERSONALISED MESSAGES

The blue button is to listen to the 3 pre-set reminder messages and to record personalised reminder messages.

Press and release the blue button and the system will talk you through the settings.

## 6 RE-SETTING THE DEVICE TO FACTORY SETTING

To delete all personalised messages and return to default messages. Press and hold both the blue and green buttons together for 3 seconds.